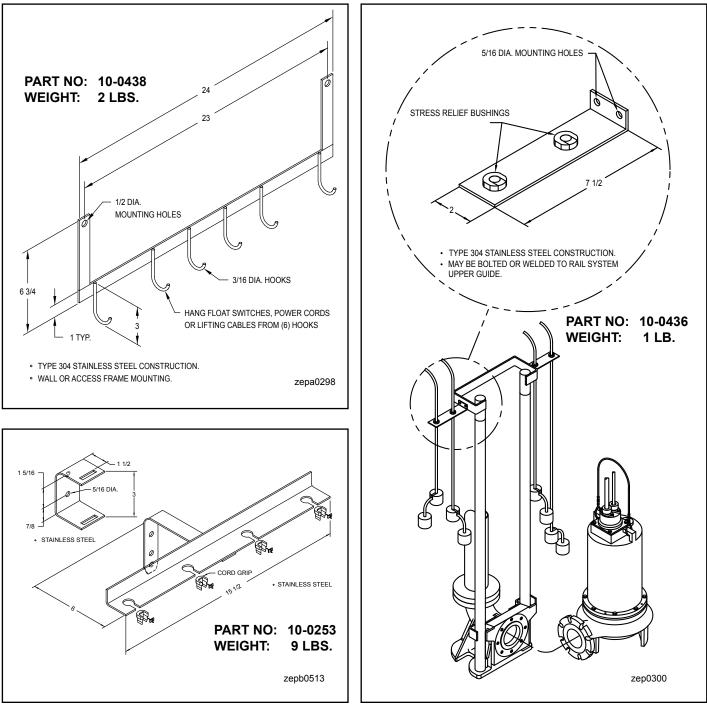

## FLOAT SWITCH BRACKETS

(For Use with Weighted Floats)

SECTION: 2.50.110

FM1936

Supersedes

0514

0603

Also see FM0526 for Float Tree Assemblies for floats that use clamp type hangers.