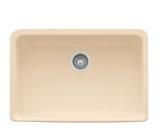

## Manor House MHK110-28 Fireclay Biscuit | 130.0066.197

FAMILY: Sinks | SERIE: Manor House | MODEL: MHK110-28 | FINISH: Fireclay Biscuit | INSTALLATION TYPE: Apron Front |

STYLE: Contemporary

| TECHNICAL DATA          |                                                                                                                          |
|-------------------------|--------------------------------------------------------------------------------------------------------------------------|
| Minimum<br>Cabinet Size | 30"                                                                                                                      |
| Drain Opening           | 3 1/2"                                                                                                                   |
| Length overall          | 27 5/8"                                                                                                                  |
| Width overall           | 19 3/4"                                                                                                                  |
| Depth Overall           | 7 7/8"                                                                                                                   |
| Length of large<br>bowl | 25 5/8"                                                                                                                  |
| Width of large<br>bowl  | 16 1/8"                                                                                                                  |
| Depth of large<br>bowl  | 7 1/8"                                                                                                                   |
| Number of Bowls         | 1                                                                                                                        |
| *                       | Dimensions may vary by 2% (plus or minus) due to material attributes and firing process. Finish on front and sides only. |
| Type of Material        | Fireclay                                                                                                                 |
| Cut-Out<br>Template     | No                                                                                                                       |
| Installation Clips      | No                                                                                                                       |
| Where to buy            | Showroom                                                                                                                 |
| Installation Clips      | No                                                                                                                       |
| Where to buy            | Showroom                                                                                                                 |