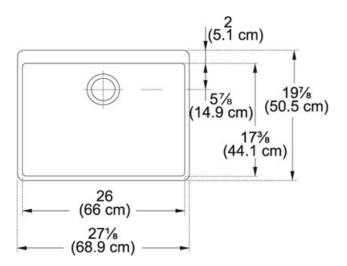

## Manor House MHK110-28 Fireclay Biscuit | 130.0066.197

FAMILY: Sinks | SERIE: Manor House | MODEL: MHK110-28 | FINISH: Fireclay Biscuit | INSTALLATION TYPE: Apron Front |

STYLE: Contemporary

| TECHNICAL DATA          |                                                                                                                          |
|-------------------------|--------------------------------------------------------------------------------------------------------------------------|
| Minimum<br>Cabinet Size | 30"                                                                                                                      |
| Drain Opening           | 3 1/2"                                                                                                                   |
| Length overall          | 27 5/8"                                                                                                                  |
| Width overall           | 19 3/4"                                                                                                                  |
| Depth Overall           | 7 7/8"                                                                                                                   |
| Length of large<br>bowl | 25 5/8"                                                                                                                  |
| Width of large<br>bowl  | 16 1/8"                                                                                                                  |
| Depth of large<br>bowl  | 7 1/8"                                                                                                                   |
| Number of Bowls         | 1                                                                                                                        |
| *                       | Dimensions may vary by 2% (plus or minus) due to material attributes and firing process. Finish on front and sides only. |
| Type of Material        | Fireclay                                                                                                                 |
| Cut-Out<br>Template     | No                                                                                                                       |
| Installation Clips      | No                                                                                                                       |
| Where to buy            | Showroom                                                                                                                 |
| Installation Clips      | No                                                                                                                       |
| Where to buy            | Showroom                                                                                                                 |