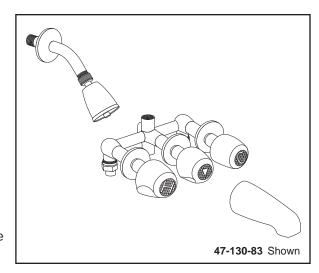

# **Three Handle Tub & Shower Fittings**

## **Catalog Numbers:**

**47-130-83** IPS/Sweat (Chrome)

**07-47-130-83**PS/Sweat(Chrome)