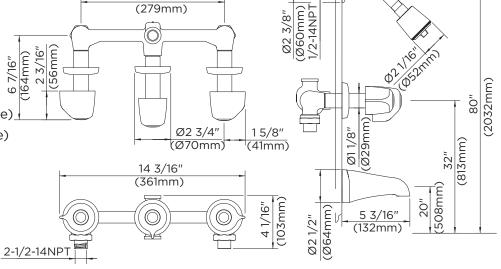

#### **Features:**

- Features compression stems
- Body cast of high copper content brass
- Exposed parts have heavy chrome plate finish
- · Working parts can easily be replaced
- 2.5 GPM (9.5 L/min) maximum showerhead at 80 psi
- 1/2" I.P.S. or 1/2" nominal copper sweat connections
- 11" Centers with sliding sleeve escutcheons
- ADA compliant handle operates with less than 5 lbs. force
- Three valve with center diverter
- Zinc die cast tub spout

## **Catalog Numbers:**

**47-130-83** IPS/Sweat (Chrome)

**07-47-130-83**PS/Sweat(Chrome)