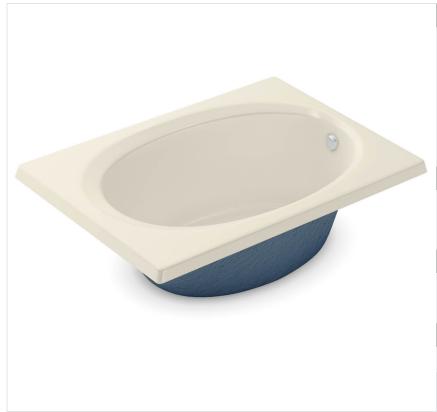

# **OV-4260 drop-in bathtub**

Model number:

141112

**Dimensions:** 60" x 42" x 22" **Installation:** Drop-in **Material:** AcrylX™

# **OV-4260 drop-in bathtub**

**Model number:** 

141112

**Dimensions:** 60" x 42" x 22" **Installation:** Drop-in **Material:** AcrylX™

6-jet Homestead Collection OV-4260 HMS (illustrated)

8-jet Bodywrap System OV-4260 BWS (illustrated)