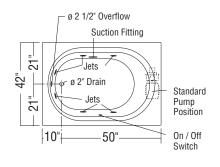

# **Standard Features:**

- Spacious bathing well
- Deck for faucet
- Textured floor
- End drain
- 20 1/4 inch deep sump
- Bottom bathing well: 42 inch L x 26 1/2 inch W
- Drop-in installation

### Systems:

₹ Bodywrap

# **OV-4260 drop-in bathtub**

**Model number:** 

141112

**Dimensions:** 60" x 42" x 22" **Installation:** Drop-in **Material:** AcrylX™

6-jet Homestead Collection OV-4260 HMS (illustrated)

8-jet Bodywrap System OV-4260 BWS (illustrated)