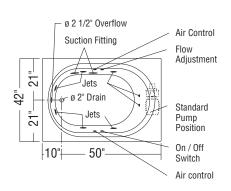

#### **Product characteristics:**

- Deck Space for Faucet
- Textured Floor
- Whirlpool system

### Systems:

₹ Bodywrap

# **OV-4260 drop-in bathtub**

**Model number:** 

141112

**Dimensions:** 60" x 42" x 22" **Installation:** Drop-in **Material:** AcrylX™

6-jet Homestead Collection OV-4260 HMS (illustrated)

8-jet Bodywrap System OV-4260 BWS (illustrated)