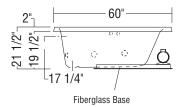

|           |      |
|---|-------------|------------|---|-----------|------|
| 8 | White (002) | Bone (004) |   | Biscuit ( | 007) |

#### **Certifications**

MAAX products adhere to one or more of the following certifications:



# **Options** (Visit our website for a complete list of our options)

| No          | Description                              |
|-------------|------------------------------------------|
| ☐ OPT 10172 | In-line heater (factory-installed)       |
| ☐ OPT 10174 | Pump position opposite standard position |
| ☐ OPT 20209 | Trim Kit for Bodywrap whirlpool system   |



# **OV-4260 drop-in bathtub**

**Model number:** 

141112

**Dimensions:** 60" x 42" x 22" **Installation:** Drop-in **Material:** AcrylX™







6-jet Homestead Collection OV-4260 HMS (illustrated)



8-jet Bodywrap System OV-4260 BWS (illustrated)

#### **Dimensions:**

60 x 42 x 21 1/2 in. (1524 x 1067 x 546 mm)

# Water capacity:

84 gallons - 318 liters

# Weight:

85 lbs - 38.55 kg

### **Bathing well:**

49 1/2 X 29 3/8 in. (1257 X 746 mm)

# Deep sump height:

20 in. - 508 mm

#### **Deck width:**

5 in. - 127 mm

#### **Drain location:**

End

All dimensions are approximate. Structure measurements must be verified against the unit to ensure proper fit.

|   | Project:        |
|---|-----------------|
|   | Contractor:     |
|   | Representative: |
|   | Date:           |
|   | Tel:            |
|   | Notes:          |
|   |                 |
| _ |                 |