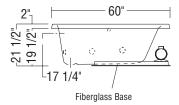

#### **Dimensions:**

60 x 42 x 21 1/2 in. (1524 x 1067 x 546 mm)

### **Bathing well:**

49 1/2 X 29 3/8 in. (1257 X 746 mm)

# Deep sump height:

20 in. - 508 mm

#### **Deck width:**

5 in. - 127 mm