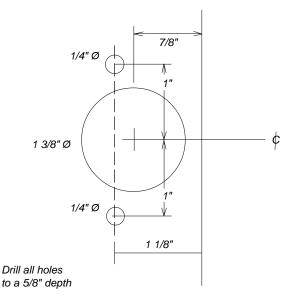

### **Notch Pattern**

For this installation, drill the following pattern in the appropriate locations.

NOTE: Drawing is not to scale. SPECIFICATION SHEETS 08262011