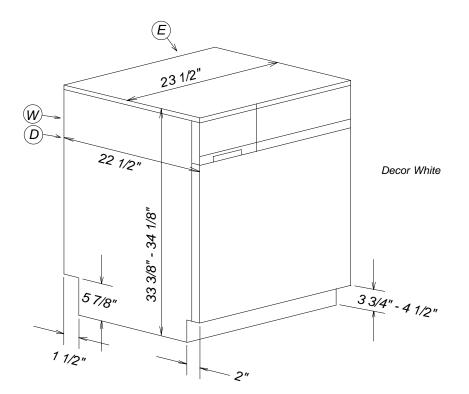

## **Product Dimensions** Large Capacity Washing Machines Flat controls - Decor Unit W3039i

|     | Location Codes                        |
|-----|---------------------------------------|
| D - | 5 foot flexible drain hose connects   |
|     | upper left rear.                      |
| E - | 120 Volt, 15 Amp 5 foot molded plug   |
|     | power supply connects upper left rear |
|     | (NEMA 5-15 Configuration).            |
| W - | 5 foot separate flexible hot and cold |
|     | water intake hoses connect upper left |
|     | rear.                                 |
|     | Notes                                 |
|     |                                       |

All installations must be done in accordance with local codes

• See "Cut-out Dimensions" sheet for undercounter or built-in space requirements

• Remove transport struts in rear of machine before installation.