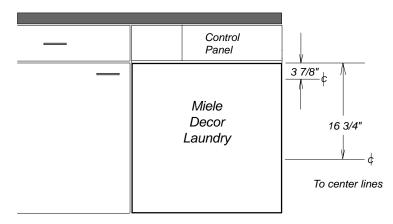

#### Version 1 - Thin insert

Width:23 1/4" for all machinesThickness:up to 1/8"Height:25" in all cases

With this version, a thin white frame will be exposed after installation

#### Version 2 - Custom Front Panel

Width:23 3/8" for all machinesThickness:up to 3/4"Height:Up to 25"

With this version, the existing front panel is removed and replaced by the new custom panel

### **Hinge Notches**

In certain installations, notches will be required to accomodate the hinges in the front panel.

**Note:** To insure access to customer servicable features, a minimum 4" toe kick above finished floor (AFF) is required.