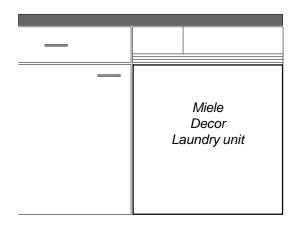

# Panel Information Integrated Laundry W3039i Decor Unit

These units come equipped with a full size white front panel. These units are also designed to either accept a thin insert or a custom front panel supplied by the custom cabinet maker.

Sizes are as follows: