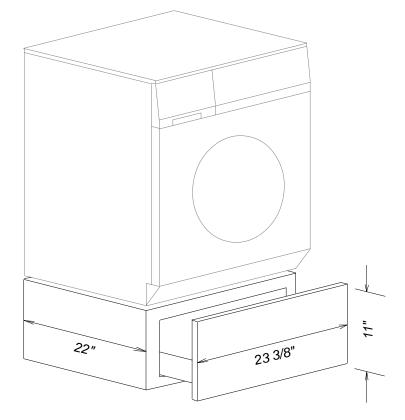

# **Product Dimensions** Laundry Stand WTS410 - White Only

Notes

- For use with both large and super capacity washers or tumble dryers.
- All installations must be done in accordnace with local codes