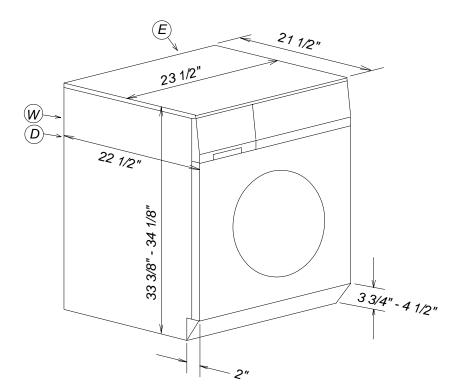

## **Product Dimensions** Large Capacity Washing Machine Angled control W3033 / W3035

|                                                                 | Location Codes                                                                                             |  |
|-----------------------------------------------------------------|------------------------------------------------------------------------------------------------------------|--|
| D -                                                             | 5 foot flexible drain hose connects upper left rear.                                                       |  |
| E -                                                             | 120 Volt, 15 Amp 5 foot molded plug<br>power supply connects upper left rear<br>(NEMA 5-15 Configuration). |  |
| W -                                                             | 5 foot separate flexible hot and cold water intake hoses connect upper left rear.                          |  |
|                                                                 | Notes                                                                                                      |  |
| • All installations must be done in accordance with local codes |                                                                                                            |  |

• See "Cut-out Dimensions" sheet for undercounter or built-in space requirements

• Remove transport struts in rear of machine before installation.

NOTE: Drawing is not to scale. SPECIFICATION SHEETS 08262011