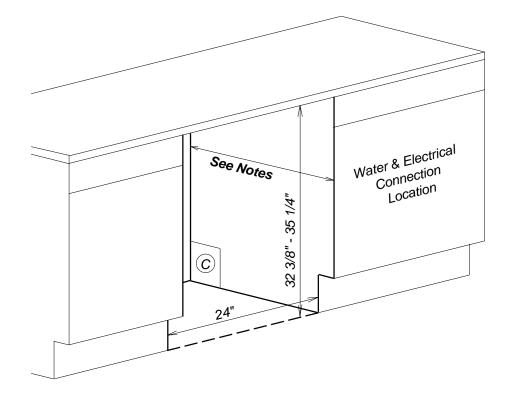

## **Cut-out Dimensions** Built-in Installations Large Capacity Laundry Products

#### Location Codes

C - Cutout for Electric and Vent or Drain pass-through. Adjust according to duct or drain location.

Notes

• Needed depth will vary by model number: W3033-W3035: 24" minimum W3039i: 25" minimum

• Typically requires removal of unit's lid. Out of box unit height dimension withoutlid is 32 5/16" - 32 11/16".