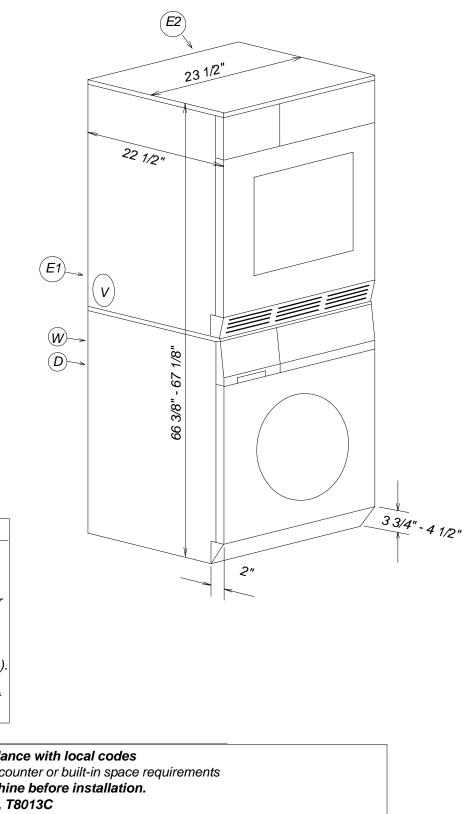

# **Product Dimensions** Stacked Washer & Dryer Example Combination W3033 + T8003

### Location Codes

- D 5 foot flexible drain hose connects upper left rear.
- E1 120 Volt, 15 Amp 5 foot molded plug power supply connects upper left rear (NEMA 5-15 Configuration).
- E2 208/240 Volt, 30 Amp 5 foot molded plug power supply connects upper right rear (NEMA 14-30 Configuration).
- W 5 foot separate flexible hot and cold water intake hoses connect upper left rear.

Notes

- All installations must be done in accordance with local codes
- See "Cut-out Dimensions" sheet for undercounter or built-in space requirements
- Remove transport struts in rear of machine before installation.
- WTV 407 Stacking kit for W3033, T8003, T8013C
- WTV 410 Stacking kit for W3039i / T8019Ci
- WTV 419 Stacking kit for W3035 / T8005