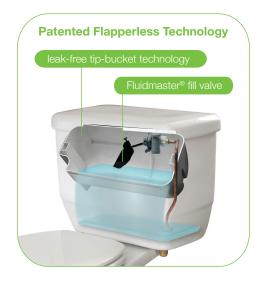

## EcoLogic™ Flapperless Toilet 1.28 GPF | Round

The EcoLogic™ Niagara Flapperless® toilet features revolutionary tip-bucket technology, creating a high-performance flush at 1.28 GPF. This means water and utility bill savings without sacrificing performance.

Item#: N2225R-165 (bowl and tank)

- Chair-height
- EcoLogic<sup>™</sup> 1.28 GPF HETs meet stringent EPA WaterSense<sup>®</sup> criteria
- Maintenance-free, leak-free, no double-flushing
- Equipped with a powerful siphon jet
- 10-year warranty on component parts
- Lifetime warranty on porcelain
- · Oversized footprint, avoids costly floor repairs
- Fully glazed 2" trap way
- Solid porcelain construction 100% vitreous china
- Oversized to cover unsightly wall exposure
- Opposable handle positioning
- Easy flush action