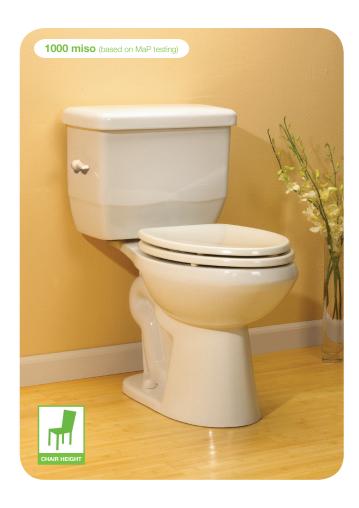

## EcoLogic™ Flapperless Toilet 1.28 GPF | Round

The EcoLogic™ Niagara Flapperless® toilet features revolutionary tip-bucket technology, creating a high-performance flush at 1.28 GPF. This means water and utility bill savings without sacrificing performance.

Item#: N2225R-165 (bowl and tank)

- Chair-height
- EcoLogic<sup>™</sup> 1.28 GPF HETs meet stringent EPA WaterSense<sup>®</sup> criteria
- Maintenance-free, leak-free, no double-flushing
- Equipped with a powerful siphon jet
- 10-year warranty on component parts
- Lifetime warranty on porcelain
- · Oversized footprint, avoids costly floor repairs
- Fully glazed 2" trap way
- Solid porcelain construction 100% vitreous china
- Oversized to cover unsightly wall exposure
- Opposable handle positioning
- Easy flush action