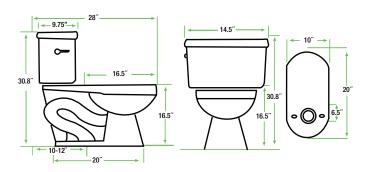

## Ecologic<sup>™</sup> Toilet - Round Bowl Specs

| N2225RB | round<br>bowl | 1.28 GPF | 27" x 15" x 16.5"    |
|---------|---------------|----------|----------------------|
| N2225T  | tank          | HET      | 17.75" x 9.75" x 14" |