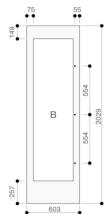

## Niche width 61 cm

The door front thickness is 19 mm.
The maximum door front dimensions are designed for a gap dimension of 3 mm with respect to a single niche.
B: width of the side frame parts of the door front can be between 65 mm and 82 mm.