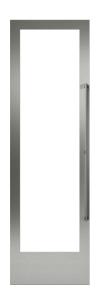

**Color Variants** 

RA421611

RA421611 Stainless steel door panel frame with

handle

For 24" wide appliances, left-hinged, panel thickness 3/4".

Product Features

**Product Description** 

Product group

## RA421611

Stainless steel door panel frame with handle