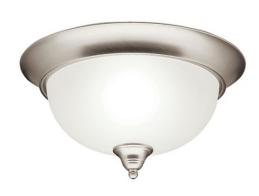

## **SPECIFICATIONS**

| Certifications/Qualifications                                                                                        |                                                 |
|----------------------------------------------------------------------------------------------------------------------|-------------------------------------------------|
|                                                                                                                      | www.kichler.com/warranty                        |
| Dimensions Base Backplate Weight Height Width                                                                        | 13.25 DIA<br>3.40 LBS<br>6.25"<br>13.25"        |
| Electrical<br>Supply Wire (Degrees)                                                                                  | 90                                              |
| Light Source Lamp Included Lamp Type Light Source Max or Nominal Watt # of Bulbs/LED Modules Socket Type Socket Wire | Not Included A19 Incandescent 60W 2 Medium 150" |
| Mounting/Installation Interior/Exterior Location Rating Mounting Style                                               | Interior<br>CSAus_Dry<br>Flush Mount            |

## **FIXTURE ATTRIBUTES**

| Housing                      |                |
|------------------------------|----------------|
| Diffuser Description         | Etched Seeded  |
| Primary Material             | STEEL          |
| Product/Ordering Information |                |
| SKU                          | 8064NI         |
| Finish                       | Brushed Nickel |
| Style                        | Transitional   |
| UPC                          | 783927169288   |
| Finish Options               |                |
|                              |                |