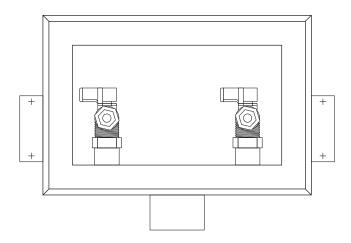

## Center Drain White Powder-Coated Steel WMOB - "T" Series Quarter Turn Valves

## **Box Material:**

- White Powder Coated on Cold Rolled Steel Finish
- 20 gauge box and 20 gauge faceplate

## Valve and Drain Options:

- Qtr. Turn Valves with 1/2" sweat or CPVC connections furnished
- 2" Slipnut, PVC, or ABS Drain Fittings furnished
- Valves compliant with ASME A112.18.1/CSA B125.1

2" PVC DRAIN W/2" RUBBER WASHER