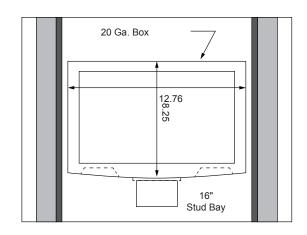

## **Box Material:**

- White Powder Coated on Cold Rolled Steel Finish
- 20 gauge box and 20 gauge faceplate