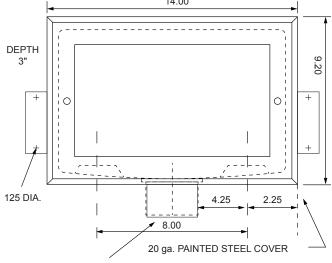

## **Box Material:**

- White Powder Coated on Cold Rolled Steel Finish
- 20 gauge box and 20 gauge faceplate