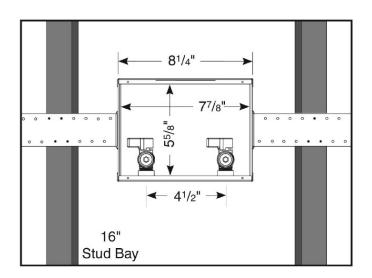

## **Specifications:**

Furnish and install center drain white powder coated metal washing machine outlet box. Unit shall be Guy Gray product code as manufactured by IPS Corporation

#### **Box Material:**

White Powder Coat on Cold Rolled Steel Finish 20 gauge box with 20 gauge face plate

## **Valve & Drain Option:**

Top mount Qtr. Turn Valve kit with 1/2" Sweat/MIP or Wirsbo. Kit includes valves, locknuts and o-rings. 2" slipnut drain kit included.

| <br>Item # | Product Description                                                    | Model # | Quantity |
|------------|------------------------------------------------------------------------|---------|----------|
| 82161      | 1/2" Qtr Turn Sweat Valve TM Installed, 2" Slipnut Drain Kit           | MWB21   | 5        |
| 82162      | 1/2" Qtr Turn Wirsbo® Top Mount Installed, 2" Slipnut Drain Kit        | MWB22   | 5        |
| 86162      | 1/2" Qtr Turn Sweat Valve TM Installed, Arrester, 2" Slipnut Drain Kit | MWB26   | 5        |