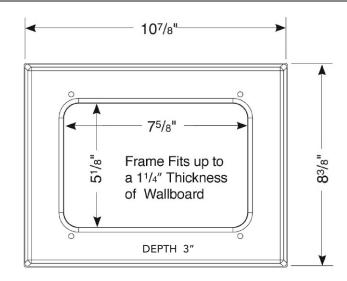

## **Specifications:**

Furnish and install center drain white powder coated metal washing machine outlet box. Unit shall be Guy Gray product code as manufactured by IPS Corporation

#### **Box Material:**

White Powder Coat on Cold Rolled Steel Finish 20 gauge box with 20 gauge face plate

## **Valve & Drain Option:**

Top mount Qtr. Turn Valve kit with 1/2" Sweat/MIP or Wirsbo. Kit includes valves, locknuts and o-rings. 2" slipnut drain kit included.

| <br>Item # | Product Description                                                    | Model # | Quantity |
|------------|------------------------------------------------------------------------|---------|----------|
| 82161      | 1/2" Qtr Turn Sweat Valve TM Installed, 2" Slipnut Drain Kit           | MWB21   | 5        |
| 82162      | 1/2" Qtr Turn Wirsbo® Top Mount Installed, 2" Slipnut Drain Kit        | MWB22   | 5        |
| 86162      | 1/2" Qtr Turn Sweat Valve TM Installed, Arrester, 2" Slipnut Drain Kit | MWB26   | 5        |