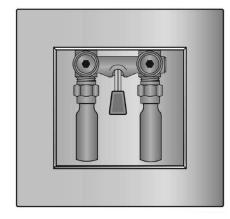

# "FR-12" WMOB with Single Lever Valve with Hammer Arresters

## **Specifications:**

Furnish and install fire rated recessed washine machien outlet box. Unit shall have a single lever valve with integral hammer arresters. Unit shall be Guy Gray product code checked below as manufactured by IPS Corporation.

### **Box Material:**

PVC Resin & Intumescent Pad attached

### Valve & Drain Options:

Single Lever Valve with 1/2" MIP/Sweat or PEX connection. Valves comply with ASME A112.18.1. Hammer arresters comply with ASSE 1010.

| Item # | Product Description                                                 | Model #    | Quantity |
|--------|---------------------------------------------------------------------|------------|----------|
| 82379  | Single Lever Arrester Valve, 1/2" Sweat Connection                  | FR12SSHA   | 5        |
| 82380  | Single Lever Arrester Valve, 1/2" Sweat Connection, Contractor Pack | FR12SSHACP | 10       |
| 82381  | Single Lever Arrester Valve, 1/2" Pex Connection, Contractor Pack   | FR12PSHA   | 5        |
| 82382  | Single Lever Arrester Valve, 1/2" Pex Connection, Contractor Pack   | FR12PSHACP | 10       |