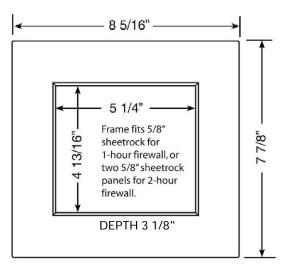

# SPECIFICATION SUBMITTAL SHEET

### **Box Material:**

PVC Resin & Intumescent Pad attached