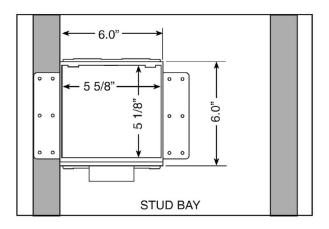

# SPECIFICATION SUBMITTAL SHEET

## **Specifications:**

Furnish and install fire rated recessed washine machien outlet box. Unit shall have a single lever valve with integral hammer arresters. Unit shall be Guy Gray product code checked below as manufactured by IPS Corporation.