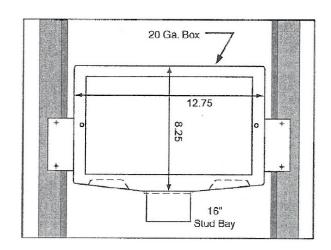

## **Box Material:**

White Powder Coat on Cold Rolled Steel 20 gauge box and 20 gauge faceplate