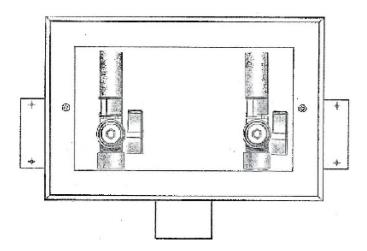

## **CENTER DRAIN WHITE POWDER COATED WMOB**

w/ Quarter Turn Arrester Valves

## **Specifications:**

Furnish and install center drain white powder coated cold rolled steel washing machine outlet box with integral hammer arrester quarter turn valves. Unit shall be Guy Gray product code as manufactured by IPS Corporation.

## **Box Material:**

White Powder Coat on Cold Rolled Steel 20 gauge box and 20 gauge faceplate

## **Valve and Drain Options:**

Qtr. Turn Valves with 1/2" MIP/Sweat or CPVC connection furnished. 2" Slipnut or PVC Drain. Valves comply with ASME A112.18.1. Hammer arresters comply with ASSE 1010.

| Item # | Product Description                                            | Model #      | Quantity |
|--------|----------------------------------------------------------------|--------------|----------|
| 82159  | 1/2" Qtr. Turn CPVC Valve w/Arrstrs, 2" PVC Drain Fitting      | T200TPCPVCHA | 6        |
| 82158  | 1/2" Qtr. Turn MIP/Sweat Valve w/Arrstrs, 2" PVC Drain Fitting | T200TPPVCHA  | 6        |