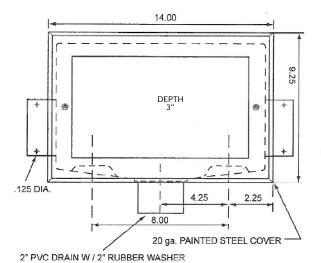

## **Box Material:**

White Powder Coat on Cold Rolled Steel 20 gauge box and 20 gauge faceplate

## **Valve and Drain Options:**

Qtr. Turn Valves with 1/2" MIP/Sweat or CPVC connection furnished. 2" Slipnut or PVC Drain. Valves comply with ASME A112.18.1. Hammer arresters comply with ASSE 1010.

| Item # | Product Description                                            | Model #      | Quantity |
|--------|----------------------------------------------------------------|--------------|----------|
| 82159  | 1/2" Qtr. Turn CPVC Valve w/Arrstrs, 2" PVC Drain Fitting      | T200TPCPVCHA | 6        |
| 82158  | 1/2" Qtr. Turn MIP/Sweat Valve w/Arrstrs, 2" PVC Drain Fitting | T200TPPVCHA  | 6        |