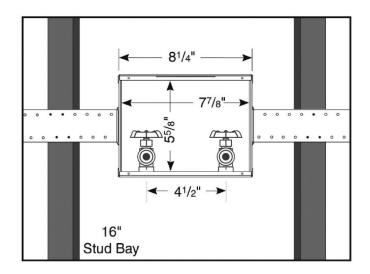

## **Valve & Drain Options:**

Domestic Valve with 1/2" MIP/Sweat connection furnished. Slipnut drain and locknut included (82171 only). Valves compy with ASME A112.18.1

|  | Item # | Product Description                                       | Model # | Quantity |
|--|--------|-----------------------------------------------------------|---------|----------|
|  | 82171  | Stainless Steel Center Drain, 1/2" Domestic Sweat Valves  | SSWB2   | 5        |
|  | 82174  | Stainless Steel Drain Outlet Box w/2" drain opening & Kit | SSDB1   | 5        |