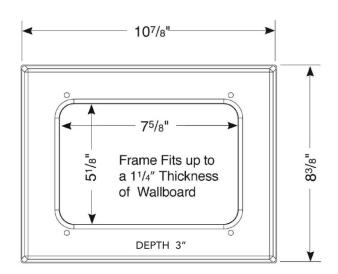

## **Box Material:**

304 Stainless Steel, 20 gauge

## **Valve & Drain Options:**

Domestic Valve with 1/2" MIP/Sweat connection furnished. Slipnut drain and locknut included (82171 only). Valves compy with ASME A112.18.1

|  | Item # | Product Description                                       | Model # | Quantity |
|--|--------|-----------------------------------------------------------|---------|----------|
|  | 82171  | Stainless Steel Center Drain, 1/2" Domestic Sweat Valves  | SSWB2   | 5        |
|  | 82174  | Stainless Steel Drain Outlet Box w/2" drain opening & Kit | SSDB1   | 5        |