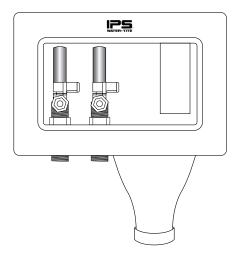

## Wide Mouth WMOB, Right Hand Drain with Quarter Turn Arrester Valves

0 0

0 0

10 1/4"

9

3 3/8" BOX

DEPTH

2 3/8"

## Specifications:

Furnish and install wide mouth washing machine outlet box with right hand drain option with integral hammer arrester quarter turn valves as noted below. Unit shall be Water-Tite product code as manufactured by IPS Corporation. Valves comply with ASME A112.18.1. Hammer arresters comply with ASSE 1010.