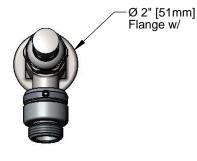

## Features & Benefits:

- Single hole, single temperature, wall mount faucet with polished chrome plated brass body
- Loose key style shutoff, controlled by tee handle (included)
  or screwdriver
- Vacuum breaker w/ male garden hose outlet
- Loose key or screwdriver controlled handle
- 3/4" NPT female inlet with  $\phi$  2" flange
- Material: Polished chrome plated brass body, chrome plated metal handle