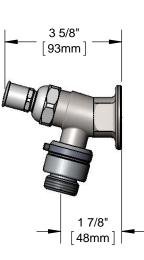

## Features & Benefits:

- Single hole, single temperature, wall mount faucet with polished chrome plated brass body
- Loose key style shutoff, controlled by tee handle (included)
  or screwdriver
- Vacuum breaker w/ male garden hose outlet
- Loose key or screwdriver controlled handle
- 3/4" NPT female inlet with  $\phi$  2" flange
- Material: Polished chrome plated brass body, chrome plated metal handle