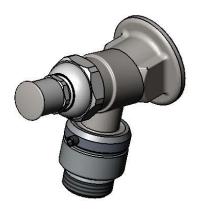

## Architect/Engineering Specifications:

Single hole, single temperature, wall mount faucet with polished chrome plated brass body, loose key stop, vacuum breaker with 3/4" garden hose male outlet and 3/4" NPT female inlet. Certified to ASME A112.18.1/CSA B125.1, NSF 61-Section 9, NSF 372, and ASSE 1011.

## Features & Benefits:

- Single hole, single temperature, wall mount faucet with polished chrome plated brass body
- Loose key style shutoff, controlled by tee handle (included)
  or screwdriver
- Vacuum breaker w/ male garden hose outlet
- Loose key or screwdriver controlled handle
- 3/4" NPT female inlet with  $\phi$  2" flange
- Material: Polished chrome plated brass body, chrome plated metal handle