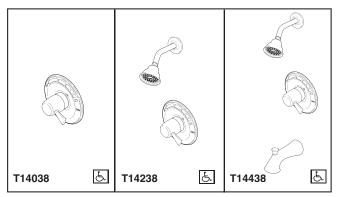

# TUB AND SHOWER FAUCET TRIM

- Lahara<sup>™</sup> Bath Collection
- Valve Only (T14038)
- Shower Only (T14238)
- Tub/Shower (T14438)