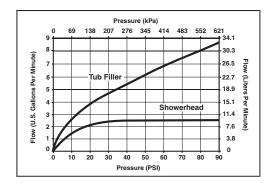

a balanced pressure of hot and cold water even when a valve is turned on or off elsewhere in the system.
- For use with MultiChoice™ Universal rough valve body. (R10000 Series)
- Back-to-back installation capability.
- Solid brass forged body.
- Temperature only controlled with handle.
- Field adjustable to limit handle rotation into hot water zone.
- 120° maximum handle rotation.
- All parts replaceable from the front of the valve.

#### **WARRANTY**

- Lifetime Faucet and Finish Limited Warranty to the original consumer purchaser to be free from defects in material and workmanship.
- 5 Year Limited Warranty for usage in all industrial, commercial and business applications.

## COMPLIES WITH:

- ASME A112.18.1 / CSA B125.1
- ASSE 1016

Indicates ADA compliance to ICC/ANSI A1 17.1