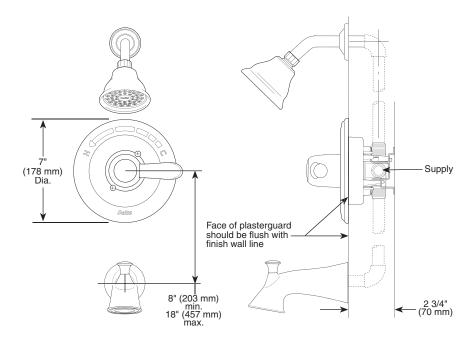

#### **STANDARD SPECIFICATIONS:**

- Monitor<sup>®</sup> 14 Series pressure balanced bath mixing valve with Scald-Guard<sup>®</sup>.
- Maintains a balanced pressure of hot and cold water even when a valve is turned on or off elsewhere in the system.
- For use with MultiChoice™ Universal rough valve body. (R10000 Series)
- Back-to-back installation capability.
- Solid brass forged body.
- Temperature only controlled with handle.
- Field adjustable to limit handle rotation into hot water zone.
- 120° maximum handle rotation.
- All parts replaceable from the front of the valve.