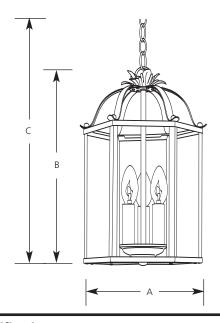

## **Clear Flat Glass**

Hall & Foyer

Type -09 -10 -20
P3645 □ □ □

|             | Finish  | 1        |         |           |                     |        |    |
|-------------|---------|----------|---------|-----------|---------------------|--------|----|
|             | Brushed | Polished | Antique |           | Dimensions (Inches) |        |    |
| Catalog No. | Nickel  | Brass    | Bronze  | Lamping   | Α                   | В      | C  |
| P3645       | -09     | -10      | -20     | 3 (c) 60w | 9                   | 15-1/4 | 42 |