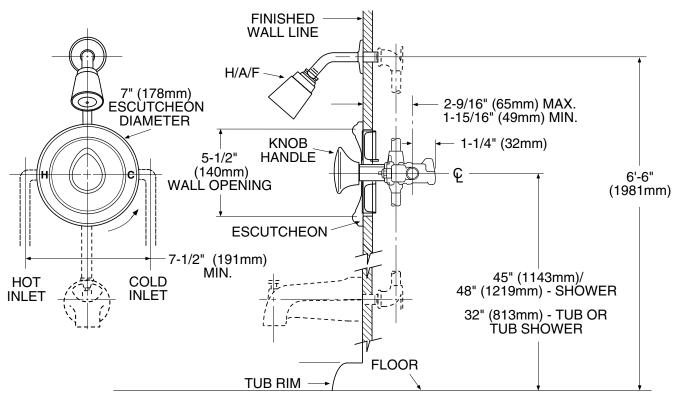

emperature
- Pressure balancing mechanism maintains selected discharge temperature to  $\pm 2^{\circ}$ .

#### FLOW

• Showerhead is limited to 2.5 gpm (9.5 L/min) CARTRIDGE

- 1225 cartridge design
- Nonmetallic/nonferrous and stainless steel materials
  Accommodates back to back installations

#### **STANDARDS**

 Designed and manufactured to comply with the requirements of: CSA B-125 and ASME A112.18.1M and all applicable requirements referenced therein

#### WARRANTY

- Lifetime limited warranty against leaks, drips and finish defects to the original consumer purchaser
- 5 year warranty if used in commercial installations



## LEGEND<sup>®</sup> MOENTROL<sup>®</sup> Single-Handle Shower Trim Kit

Model: T171 (Bulk Packed 12 Per Carton)

> NOTE: See reverse side for illustrated parts



# **CRITICAL DIMENSIONS**

(DO NOT SCALE)