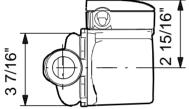

#### 59896776 UP 15-29 SU/LC 60 Hz

Note! All units are in [mm] unless others are stated. Disclaimer: This simplified dimensional drawing does not show all details.

Printed from Grundfos CAPS [2014.01.046]