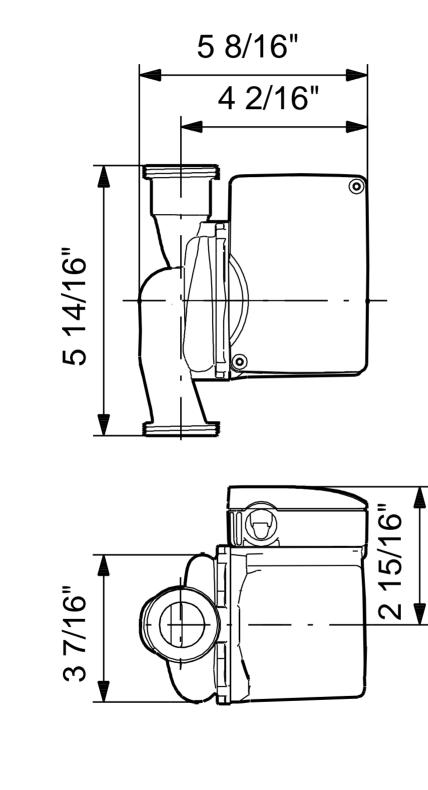

#### 59896776 UP 15-29 SU/LC 60 Hz

Note! All units are in [mm] unless others are stated. Disclaimer: This simplified dimensional drawing does not show all details.

Printed from Grundfos CAPS [2014.01.046]