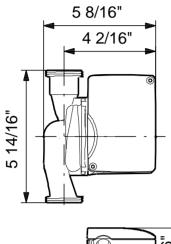

#### 59896776 UP 15-29 SU/LC 60 Hz

Note! All units are in [mm] unless others are stated. Disclaimer: This simplified dimensional drawing does not show all details.

Printed from Grundfos CAPS [2014.01.046]