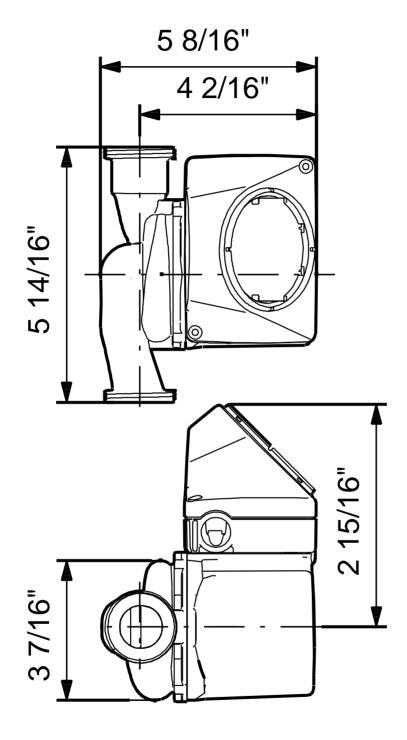

## 59896777 UP 15-29 SUC/TLC 60 Hz

Note! All units are in [mm] unless others are stated. Disclaimer: This simplified dimensional drawing does not show all details.