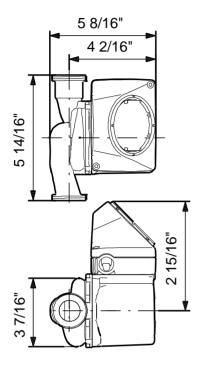

## 59896777 UP 15-29 SUC/TLC 60 Hz

Note! All units are in [mm] unless others are stated. Disclaimer: This simplified dimensional drawing does not show all details.