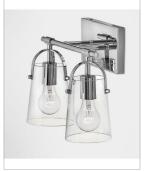

## **FOSTER**

## 5132CM

## TWO LIGHT VANITY

Clean and airy, Foster breathes composed simplicity into any bath space. Softly tapered clear glass, suspended from an arched handle, adds pizzazz to its transitional shape.

| DETAILS   |        |
|-----------|--------|
| FINISH:   | Chrome |
| MATERIAL: | Steel  |
| GLASS:    | Clear  |
| DIMMABLE: | No     |

| DIMENSIONS     |             |
|----------------|-------------|
| WIDTH:         | 13.8"       |
| HEIGHT:        | 10.8"       |
| WEIGHT:        | 3lb         |
| BACK PLATE:    | 8"W X 4.5"H |
| EXTENSION:     | 6.5"        |
| TOP TO OUTLET: | 2.25"       |

| LIGHT SOURCE  |                                |
|---------------|--------------------------------|
| LIGHT SOURCE: | Socketed                       |
| WATTAGE:      | 2-14w Med. LED, 100w<br>Equiv. |
| VOLTAGE:      | 120v                           |

| SHIPPING       |      |
|----------------|------|
| CARTON LENGTH: | 14.3 |
| CARTON WIDTH:  | 7.5  |
| CARTON HEIGHT: | 13.3 |
| CARTON WEIGHT: | 1.9  |

- Mounting hardware is hidden on the back plate to ensure a clean silhouette
- Fixture can be mounted either up or down
- Suitable for use in damp locations as defined by NEC and CEC. Meets United States UL Underwriters Laboratories & CSA Canadian Standards Association Product Safety Standards.
- · Sparkling chrome with reflective finish