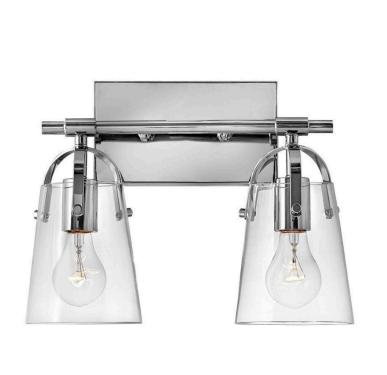

## **FOSTER**

## 5132CM

## TWO LIGHT VANITY

Clean and airy, Foster breathes composed simplicity into any bath space. Softly tapered clear glass, suspended from an arched handle, adds pizzazz to its transitional shape.

| DETAILS   |        |
|-----------|--------|
| FINISH:   | Chrome |
| MATERIAL: | Steel  |
| GLASS:    | Clear  |
| DIMMABLE: | No     |

| DIMENSIONS     |             |
|----------------|-------------|
| WIDTH:         | 13.8"       |
| HEIGHT:        | 10.8"       |
| WEIGHT:        | 3lb         |
| BACK PLATE:    | 8"W X 4.5"H |
| EXTENSION:     | 6.5"        |
| TOP TO OUTLET: | 2.25"       |

| LIGHT SOURCE  |                                |
|---------------|--------------------------------|
| LIGHT SOURCE: | Socketed                       |
| WATTAGE:      | 2-14w Med. LED, 100w<br>Equiv. |
| VOLTAGE:      | 120v                           |

| SHIPPING       |      |
|----------------|------|
| CARTON LENGTH: | 14.3 |
| CARTON WIDTH:  | 7.5  |
| CARTON HEIGHT: | 13.3 |
| CARTON WEIGHT: | 1.9  |

- Mounting hardware is hidden on the back plate to ensure a clean silhouette
- Fixture can be mounted either up or down
- Suitable for use in damp locations as defined by NEC and CEC. Meets United States UL Underwriters Laboratories & CSA Canadian Standards Association Product Safety Standards.
- · Sparkling chrome with reflective finish