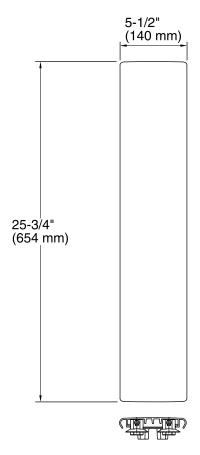

## **Features**

- Aluminum construction.
- Fits over recessed drain.
- Prevents water from pooling underfoot.
- For use on Groove K-9948 and K-9949 shower bases.
- 5-1/2" (140 mm) x 25-3/4" (654 mm)

## **Technical Information**

All product dimensions are nominal.