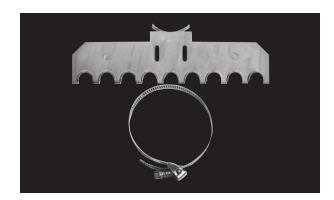

# Copper Bonded Steel Water Line Support

#### **Product Features**

- 16 gauge bonded copper steel
- 1/2" (12.7mm) notches on 1" (25.4mm) centers
- Fits within a 3 1/2" (88.9mm) wall
- Positions water supplies for lavatories and other fixtures
- 4" (101.6mm), 6" (152.4mm) or 8" (203.2mm) centers

### **Product Specifications**

4" (101.6mm) Stainless Steel Band