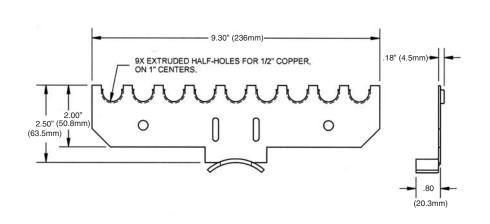

#### **Product Features**

- 16 gauge bonded copper steel
- 1/2" (12.7mm) notches on 1" (25.4mm) centers
- Fits within a 3 1/2" (88.9mm) wall
- Positions water supplies for lavatories and other fixtures
- 4" (101.6mm), 6" (152.4mm) or 8" (203.2mm) centers