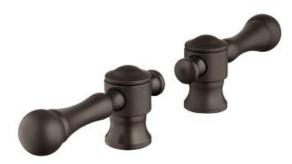

### BRIDGEFORD Lever Handle MODEL # 18244

#### Color:

- □ 18244 000 chrome
- □ 18244 DC0 supersteel
- □ 18244 EN0 brushed nickel
- □ 18244 ZB0 oil rubbed bronze