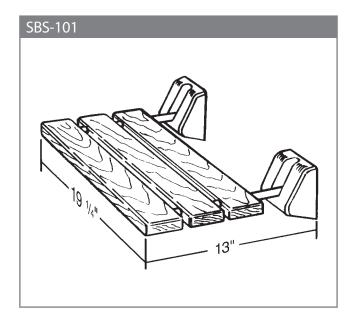

### Model: SBS-101

# **Product Information – SBS-101**

Material: Teak Wood with Brass Tubular Support Arms

Dimensions: 19¼" W x 13" D

Weight Capacity: 250 lbs.

**Package Includes:** (1) Seat Assembly, (6) Flat-Head Screws, (6) Plastic Anchors, (2) Wall Brackets, (2) Bracket Covers, (2) Mounting Pins, (4) Pin Caps.