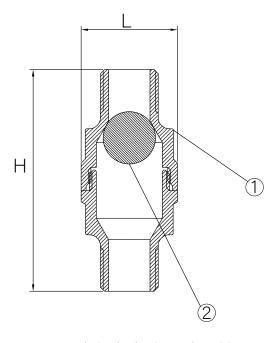

| NO. | NAME | MATERIAL   | SPEC. ASTM  |
|-----|------|------------|-------------|
| 1   | Body | Cast Brass | B584 C85700 |
| 2   | Ball | SS         | 316         |

| PART #        | SIZE     | н     | L     |
|---------------|----------|-------|-------|
| 700-150-00060 | 1/2" IPS | 3.15" | 1.40" |
| 700-150-00080 | 3/4 IPS  | 3.15" | 1.40" |