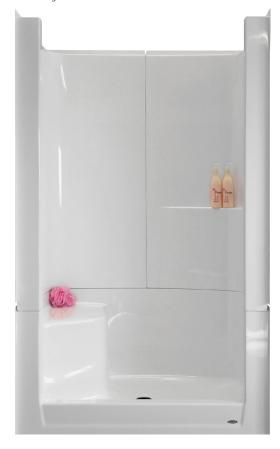

# WR 350 FF (RH) - Left Seat WR 351 FF (LH) - Right Seat

**Unit Dimensions:** 48" x 36" x 81 ½" **Inside Shower Dimensions:** 41" x 29"

**Door Opening:** 38 ½" x 73 ½" Front Threshold Height: 6" Shipping Weight: 130 lbs.

### Features:

- Front-Fit remodeling system for easy installation
- Largest integral contoured seat in its class
- 3-piece remodeler, will fit through any 24" door
- Extra height for comfort & safety (keeps water in the shower and off the floor)
- Reinforced pillars for shower door or curtain rod support
- Elevated corner shelf
- Textured floor meets and exceeds ASTM F-462 slip resistance standard
- Boot Print balsa wood base