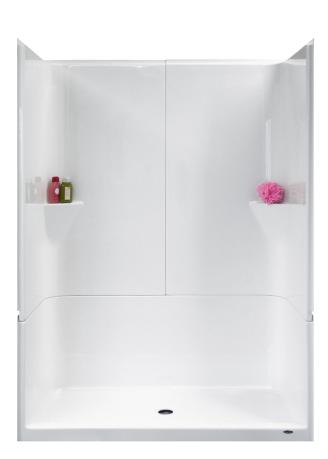

### **WR 534 FF**

**Unit Outside Dimension:** 60" x 34" x 78"

**Inside Dimension: TBD** 

Front Outside Threshold height: 3"

Inside dam height: 1 ½" **Door Opening:** 56 3/4" x 76"

**Shipping weight:** starting at 160 lbs.

### Features:

- NO seat for Spacious 34" shower
- Low 3" front outside threshold for easy entry
- 1 ½" inside dam to contain water
- Textured floor meets and exceeds ASTM F-462 slip resistance standard
- Flat walls for easy grab bar positioning at 34" (ADA height) above the floor and for vertical grab bar on either side wall — must order as H 534 for grab bar reinforcement