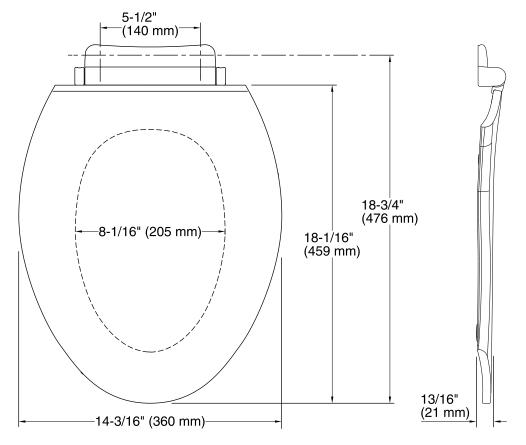

## **Technical Information**

| All product dimensions are nominal. |                                                       |
|-------------------------------------|-------------------------------------------------------|
| Seat shape type:                    | Elongated                                             |
| Seat front type:                    | Closed front                                          |
| Seat hinge type:                    | Quiet-Close <sup>™</sup> , Quick-Release <sup>™</sup> |
| Seat-mounting holes:                | 5-1/2" (140 mm)                                       |
|                                     |                                                       |