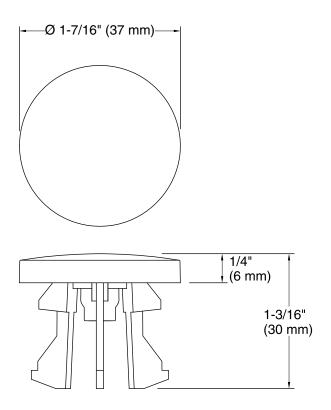

-|-----------------------------------------------------|
| CP   | Polished Chrome                                     |
| SN   | Vibrant® Polished Nickel                            |
| AF   | Vibrant® French Gold                                |
| BGD  | Vibrant® Moderne Brushed Gold                       |
| G    | Brushed Chrome                                      |
| BN   | Vibrant® Brushed Nickel                             |
| BV   | Vibrant® Brushed Bronze                             |
| 2BZ  | Oil-Rubbed Bronze                                   |
| TT   | Titanium                                            |
| VNT  | Vintage Nickel                                      |
|      | CP<br>SN<br>AF<br>BGD<br>G<br>BN<br>BV<br>2BZ<br>TT |





# Escale® Bathroom Sink Overflow Cap K-4061



### **Technical Information**

All product dimensions are nominal.

#### **Notes**

Install this product according to the installation guide.