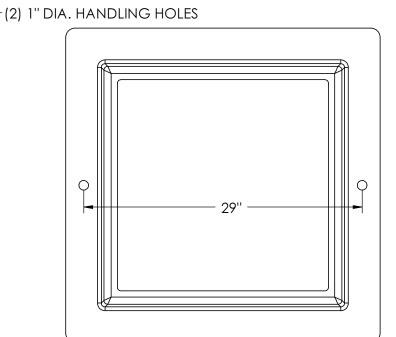

# □22'' -<sup>\_</sup> 3/4" □25 7/16"

□23 13/16"

(REF.) □32 3/4" -

**SECTION A-A** 

1 1/2"