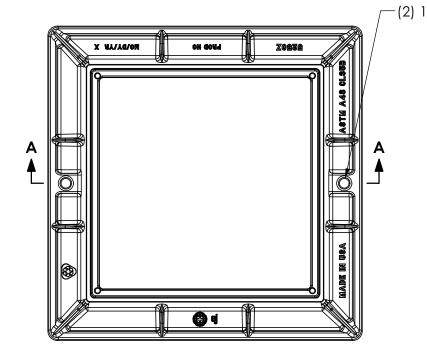

## 5250Z Frame

**BOTTOM VIEW** 

### **Design Features**

-Materials

Gray Iron (CL35B)

-Design Load

Heavy Duty

-Open Área

n/a

-Coating

Dipped

- √ Designates Machined Surface

### Certification

-ASTM A48

-Country of Origin: USA

# □22'' -<sup>\_</sup> 3/4" □25 7/16"

□23 13/16"

(REF.) □32 3/4" -

**SECTION A-A** 

1 1/2"