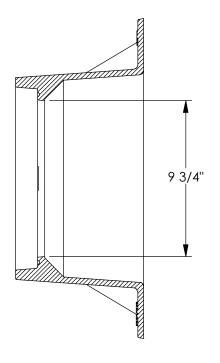

# 1578ZPT Frame







**SECTION B-B** 

## Product Number 00157810

#### **Design Features**

- -Materials
- Gray Iron (CL35B)
- -Load Rating
- Heavy Duty
- -Open Área
- n/a
- -Coating
- Dipped
- √ Designates Machined Surface

#### Certification

- -ASTM A48
- -
- -Country of Origin: USA

### **Drawing Revision**

11/06/2020 Designer: JIJ Revised By:

#### Disclaimer

Weights (lbs/kg), dimensions (inches/mm) and drawings provided for your guidance. We reserve the right to modify specifications without prior notice.

CONFIDENTIAL: This drawing is the property of EJ Group, Inc. and embodies confidential information, registered marks, patents, trade secret information, and/or know how that is the property of EJ Group, Inc. Copyright © 2018 EJ Group, Inc. All rights reserved.

#### Contact

800 626 4653 ejco.com