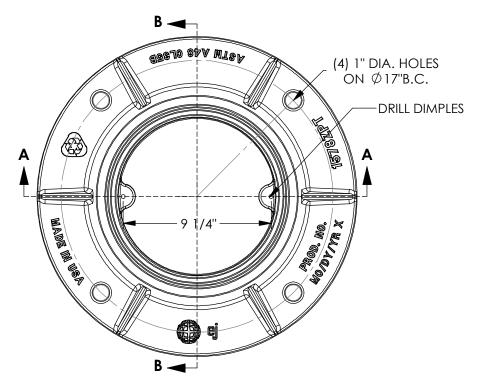

# 1578ZPT Frame

**SECTION B-B** 

## Product Number 00157810

#### **Design Features**

- -Materials
- Gray Iron (CL35B)
- -Load Rating
- Heavy Duty
- -Open Área
- n/a
- -Coating
- Dipped
- √ Designates Machined Surface

#### Certification

- -ASTM A48
- -
- -Country of Origin: USA

### **Drawing Revision**

11/06/2020 Designer: JIJ Revised By:

#### Contact

800 626 4653 ejco.com

**SECTION A-A**