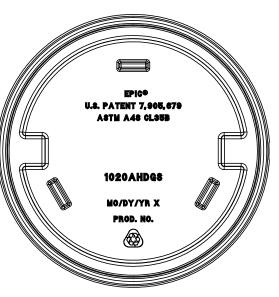

# 1020AGS Cover

**BOTTOM VIEW** 

## **Product Number** 00102108

#### Certification

-ASTM A48

-Country of Origin: USA

**EPIC® DETAIL** 