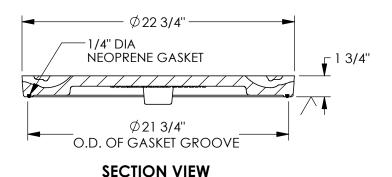

#### **Design Features**

- -Materials
- Gray Iron (CL35B)
- -Load Rating
- Heavy Duty
- -Open Área
- n/a
- -Coating
- Dipped
- √ Designates Machined Surface