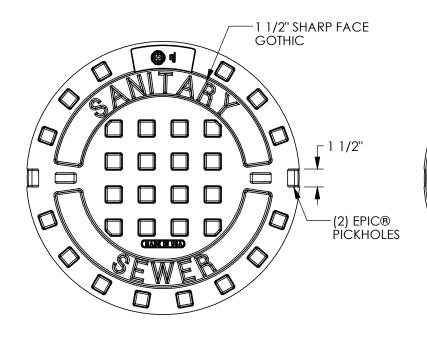

# 1020AGS Cover

**BOTTOM VIEW** 

#### **Design Features**

- -Materials
- Gray Iron (CL35B)
- -Load Rating
- Heavy Duty
- -Open Área
- n/a
- -Coating
- Dipped
- √ Designates Machined Surface

#### Certification

-ASTM A48

-Country of Origin: USA

**EPIC® DETAIL** 