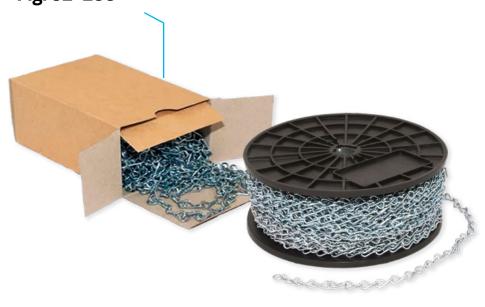

# Sign Chain **Fig. 02–200**

#### Material:

• Zinc plated for corrosion resistance

| Part Number | Description/Size          | Packing |        |
|-------------|---------------------------|---------|--------|
|             |                           | Inner   | Master |
| 02-200-00   | #16 Sign Chain, 100' Box  | 1       | 1      |
| 02-201-00   | #16 Sign Chain, 250' Reel | 1       | 1      |

### **Description**

FPPI sign chains are zinc plated for corrosion resistance. Suitable for use in exposed areas.

| PROJECT INFORMATION | APPROVAL STAMP    |
|---------------------|-------------------|
| Project:            | Approved          |
| Address:            | Approved as noted |
| Contractor:         | Not approved      |
| Engineer:           | Remarks:          |
| Submittal Date:     |                   |
| Notes 1:            |                   |
| Notes 2:            |                   |