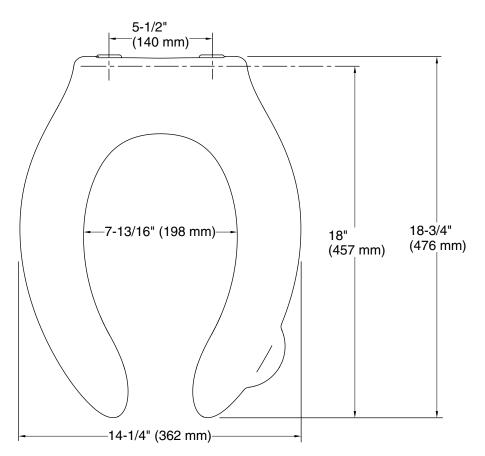

# **Technical Information**

All product dimensions are nominal.

Seat shape type: Elongated
Seat front type: Open-front
Seat hinge type: Check

Seat-mounting holes: 5-1/2" (140 mm)