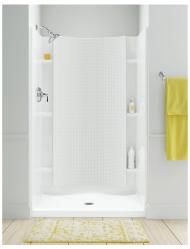

# **Accord®**

# 36" Shower End Wall Set **72245100**

#### **Features**

- Modular design allows it to be moved around corners and through doorways with ease.
- Durable high gloss finish.

#### Installation

- Modular design with pivot "snap together" installation.
- Caulk-free installation