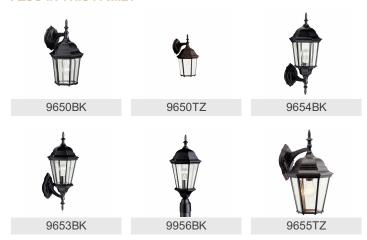

cket Type Medium Socket Wire 150"

Mounting/Installation

Interior/Exterior Exterior
Location Rating Wet
Mounting Style Wall Mount

## **FIXTURE ATTRIBUTES**

Tannery Bronze

| Housing Diffuser Description Primary Material | Clear Beveled<br>ALUMINUM                      |
|-----------------------------------------------|------------------------------------------------|
| Product/Ordering Information                  |                                                |
| SKU<br>Finish<br>Style<br>UPC                 | 9655BK<br>Black<br>Traditional<br>783927149037 |
| Finish Options                                |                                                |
| Black                                         |                                                |



## **ALSO IN THIS FAMILY**