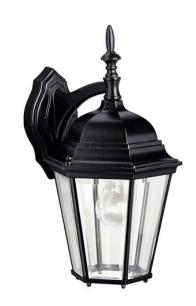

## **SPECIFICATIONS**

| Certifications/Qualifications                   |                          |
|-------------------------------------------------|--------------------------|
|                                                 | www.kichler.com/warranty |
| Dimensions                                      |                          |
| Base Backplate                                  | 4.50 X 7.75              |
| Extension                                       | 10.25"                   |
| Weight                                          | 5.00 LBS                 |
| Height from center of Wall opening (Spec Sheet) | 6.50"                    |
| Height                                          | 17.00"                   |
| Width                                           | 9.25"                    |
| Light Source                                    |                          |
| Lamp Included                                   | Not Included             |

Lamp Included
Lamp Type
Light Source
Max or Nominal Watt
# of Bulbs/LED Modules

Not Included
A19
Incandescent
100W
1

Socket Type Medium Socket Wire 150"

Mounting/Installation

Interior/Exterior Exterior
Location Rating Wet
Mounting Style Wall Mount

## **FIXTURE ATTRIBUTES**

Tannery Bronze

| Housing Diffuser Description Primary Material | Clear Beveled<br>ALUMINUM                      |
|-----------------------------------------------|------------------------------------------------|
| Product/Ordering Information                  |                                                |
| SKU<br>Finish<br>Style<br>UPC                 | 9655BK<br>Black<br>Traditional<br>783927149037 |
| Finish Options                                |                                                |
| Black                                         |                                                |