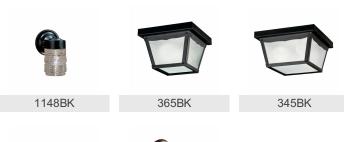

Exterior<br>Location Rating<br>Mounting Style                                                  | Exterior Damp Ceiling Mount                                       |

## **FIXTURE ATTRIBUTES**

Housing

| Diffuser Description<br>Primary Material | Clear Textured<br>STEEL |
|------------------------------------------|-------------------------|
| Product/Ordering Information             |                         |
| SKU                                      | 345TZ                   |
| Finish                                   | Tannery Bronze          |
| Style                                    | Other                   |
| UPC                                      | 783927160919            |
| Finish Options                           |                         |



# **ALSO IN THIS FAMILY**