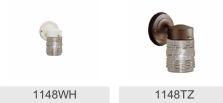

terior<br>Location Rating<br>Mounting Style                                                  | Exterior Damp Ceiling Mount                                       |

## **FIXTURE ATTRIBUTES**

Housing

| Diffuser Description<br>Primary Material | Clear Textured<br>STEEL |
|------------------------------------------|-------------------------|
| Product/Ordering Information             |                         |
| SKU                                      | 345TZ                   |
| Finish                                   | Tannery Bronze          |
| Style                                    | Other                   |
| UPC                                      | 783927160919            |
| Finish Options                           |                         |



# **ALSO IN THIS FAMILY**