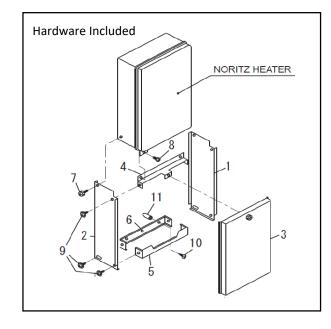

## Tankless Water Heater Accessories Specification Sheet **Pipe Cover**

- Made of durable powder coated steel (or stainless steel for selected models)
- Conceals the piping underneath the water heater to provide a cleaner installation
- Compatible with all Noritz water heater models and requires light assembly

|             |                           |                   | NORITZ PIPE COVER MODEL (PC- ) |                 |              |                    |                    |         |          |           |        |          |         |         |  |
|-------------|---------------------------|-------------------|--------------------------------|-----------------|--------------|--------------------|--------------------|---------|----------|-----------|--------|----------|---------|---------|--|
|             |                           | 15                | 25                             | 2S-GRY          | 3S           | 3S-SUS             | 4S-SUS             | 5S      | 5S-GRY   | 6S        | 7S     | 8S       | 9S      | 10S     |  |
|             | Color                     | White             | White                          | Gray            | White        | Stainless<br>Steel | Stainless<br>Steel | White   | Grey     | Grey      | White  | Grey     | White   | Grey    |  |
|             | Compatible Model          | NR500D            | NR83DVC/O<br>D                 | NC199OD         | NRC98        | NCC199DV           | NC380SV            | NR98DVC | NC199DVC | NCC199CDV | NCC300 | NRCP1112 | NRCP111 | NRCR92  |  |
|             |                           | NR66OD            | NR98SV/OD                      |                 | NRC111       | NCC199OD           |                    |         |          | EZ111DV   |        | NRCP982  | NRCP98  | NRCR111 |  |
|             |                           | NRC66             |                                |                 |              |                    |                    |         |          | EZ98DV    |        |          |         |         |  |
|             |                           | NRC71             |                                |                 |              |                    |                    |         |          |           |        |          |         |         |  |
|             |                           |                   |                                |                 |              |                    |                    |         |          |           |        |          |         |         |  |
| Size        | Width                     | 13.3"             | 13.3"                          | 13.3"           | 17.8"        | 17.8"              | 18.3"              | 13.3"   | 13.3"    | 18.5"     | 19.1"  | 17.3"    | 17.3"   | 18.5"   |  |
|             | Height                    | 17.5"             | 17.5"                          | 17.5"           | 17.5"        | 17.5"              | 17.5"              | 17.5"   | 17.5"    | 17.1"     | 22.4"  | 16.5"    | 16.5"   | 17.1"   |  |
|             | Depth                     | 6"                | 8.7"                           | 8.7"            | 8.7"         | 8.7"               | 11.8"              | 9.6"    | 9.6"     | 13"       | 14.4"  | 14.9"    | 14.9"   | 14.3"   |  |
| Hardware    |                           | Quantity included |                                |                 |              |                    |                    |         |          |           |        |          |         |         |  |
| 1           | Left Side                 | 1                 | 1                              | 1               | 1            | 1                  | 1                  | 1       | 1        | 1         | 1      | 1        | 1       | 1       |  |
| 3<br>4<br>5 | Right Side                | 1                 | 1                              | 1               | 1            | 1                  | 1                  | 1       | 1        | 1         | 1      | 1        | 1       | 1       |  |
|             | Front                     | 1                 | 1                              | 1               | 1            | 1                  | 1                  | 1       | 1        | 1         | 1      | 1        | 1       | 1       |  |
|             | Top Bracket               | 1                 | 1                              | 1               | 1            | 1                  | 1                  | 1       | 1        | 1         | 1      | 1        | 1       | 1       |  |
|             | Bottom Front Bracket      | 1                 | 1                              | 1               | 1            | 1                  | 1                  | 1       | 1        | 1         | 1      | 1        | 1       | 1       |  |
|             | Bottom Back Bracket       | 1                 | 1                              | 1               | 1            | 1                  | 1                  | 1       | 1        | 1         | 1      | 1        | 1       | 1       |  |
| 7           | Panel Screw               | 2                 | 2                              | 2               | 2            | 2                  | 2                  | 2       | 2        | 2         | 2      | 0        | 0       | 2       |  |
| 8           | Truss Screw Small         | 2                 | 2                              | 2               | 2            | 2                  | 2                  | 2       | 2        | 0         | 2      | 0        | 0       | 0       |  |
| 9           | Tapping Screw             | 6                 | 6                              | 6               | 6            | 6                  | 8                  | 6       | 6        | 10        | 8      | 12       | 12      | 14      |  |
| 10          | Screw                     | 2                 | 2                              | 2               | 2            | 2                  | 0                  | 2       | 2        | 2         | 2      | 1        | 1       | 2       |  |
| 11          | Wall Anchor               | 2                 | 2                              | 2               | 2            | 2                  | 0                  | 2       | 2        | 2         | 2      | 2        | 2       | 2       |  |
| • Fo        | r 8S and 9S, hardware are | e slightly diffe  | erent. Refer t                 | o the installat | tion manual. |                    |                    |         |          |           |        |          |         |         |  |

' For 8S and 9S, hardware are slightly different. Refer to the installation manua