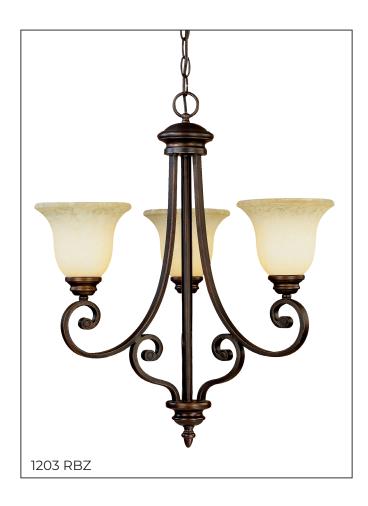

#### 1203 RBZ - THREE LIGHT CHANDELIER

When looking to make a grand design statement, look no further than the Oxford Collection. Refined lines and vintage style glass complete this time-honored look that will impress for generations to come.

### **FAMILY - OXFORD**

### **Dimensions**

Width 23 "Height 30 "Chain 60 "Wire Length 120" Weight 15 lbs

### Finish & Material

Finishes RBZ - Rubbed Bronze

Material Metal

### Glass/Shade

Glass Turinian Scavo