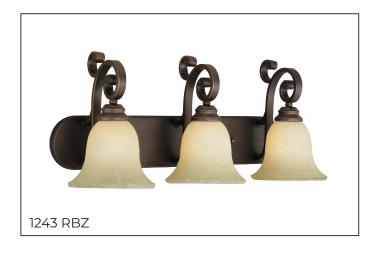

#### 1243 RBZ - THREE LIGHT VANITY

When looking to make a grand design statement, look no further than the Oxford Collection. Refined lines and vintage style glass complete this time-honored look that will impress for generations to come.

### **FAMILY - OXFORD**

# Finish & Material

Finishes RBZ - Rubbed Bronze

Material Metal

# Glass/Shade

Glass Turinian Scavo

### **Item Number**

SKU's 1243 RBZ