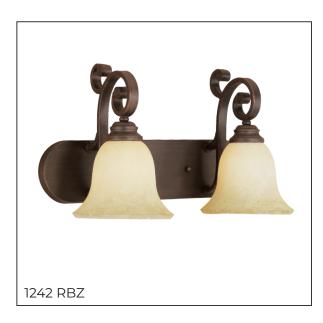

## 1242 RBZ - TWO LIGHT VANITY

When looking to make a grand design statement, look no further than the Oxford Collection. Refined lines and vintage style glass complete this time-honored look that will impress for generations to come.

## FAMILY - OXFORD

| <b>Dimensions</b><br>Width<br>Height<br>Extension<br>Weight                     | 18″<br>11½″<br>8½″<br>10 lbs                   |
|---------------------------------------------------------------------------------|------------------------------------------------|
| Finish & Material<br>Finishes                                                   | <b>RBZ</b> - Rubbed Bronze                     |
| Material                                                                        | Metal                                          |
| <b>Glass/Shade</b><br>Glass                                                     | Turinian Scavo                                 |
| Wattage<br># Bulbs<br>Bulbs Base<br>Watts per Bulb<br>Voltage<br>Bulbs Included | 2-Medium<br>Medium (E26)<br>100W<br>120V<br>No |
| Certification<br>UL Listed                                                      | Damp Location                                  |
| <b>Item Number</b><br>SKU's                                                     | 1242 RBZ                                       |