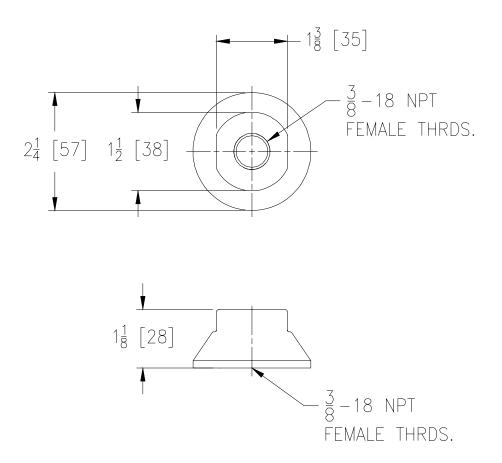

## LABORATORY-GAS VALVE Z88600

TAG

**Engineering Specification: Zurn AquaSpec® Z88600** Single outlet wall flange with a 3/8" NPT female inlet and outlet. See option list below for desired shank assembly suffix.

Note: All dimensions are for reference only. Do not use for pre-plumbing