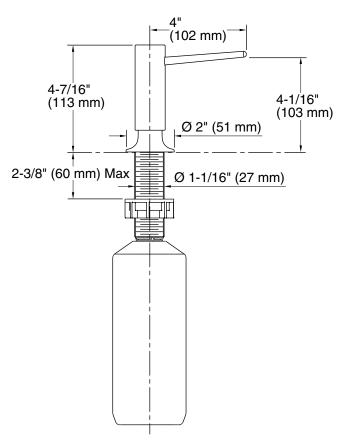

## **Technical Information**

All product dimensions are nominal.

Material:

Brass