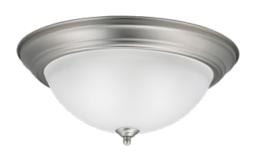

## 3 Light Flush Mount - 8116NI 8116NI (Brushed Nickel)

## **Product Description:**

The current and pleasing lines of this flush mount ceiling fixture done in Brushed Nickel finish with Satin-Etched Glass will blend into many decors. 3-Light, 60-W Max. (M). Diameter 15 1/2", Height 6 1/2".