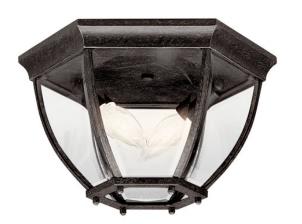

## **FIXTURE ATTRIBUTES**

| Н | 0                | ш | c | П | n | a |
|---|------------------|---|---|---|---|---|
|   | $\mathbf{\cdot}$ | ч | J | ш | ш | м |

Location Rating

Mounting Style

Diffuser Description Clear Beveled
Primary Material CAST ALUMINUM

## **Product/Ordering Information**

 SKU
 9886TZ

 Finish
 Tannery Bronze

 Style
 Traditional

 UPC
 783927165549