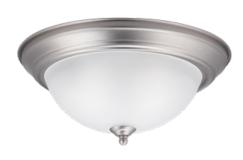

## 2 Light Flush Mount Ceiling Light | Brushed Nicke 8112NI (Brushed Nickel)

## **Product Description:**

The current and pleasing lines of this flush mount ceiling fixture done in Brushed Nickel finish with Satin-Etched Glass will blend into many decors. 2-Light, 60-W Max. (M). Diameter 13 1/2", Height 6".