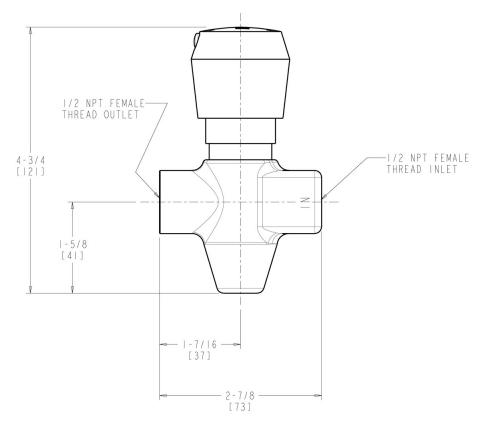

### **Architect/Engineer Specification**

Chicago Faucets No. 339-665PSHCP, Straight Urinal Valve, wall-mounted, chrome plated. 1-3/4" metal, vandal-proof, push handle with index button. MVP self-closing, auto-timed metering cartridge, opens with push. 1/2" NPT female thread inlet. 1/2" NPT female thread outlet.