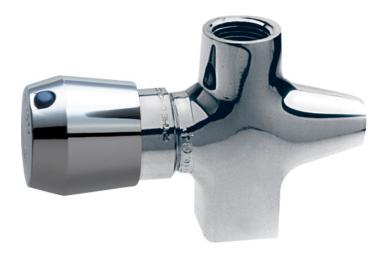

### **Architect/Engineer Specification**

Chicago Faucets No. 339-665PSHCP, Straight Urinal Valve, wall-mounted, chrome plated. 1-3/4" metal, vandal-proof, push handle with index button. MVP self-closing, auto-timed metering cartridge, opens with push. 1/2" NPT female thread inlet. 1/2" NPT female thread outlet.