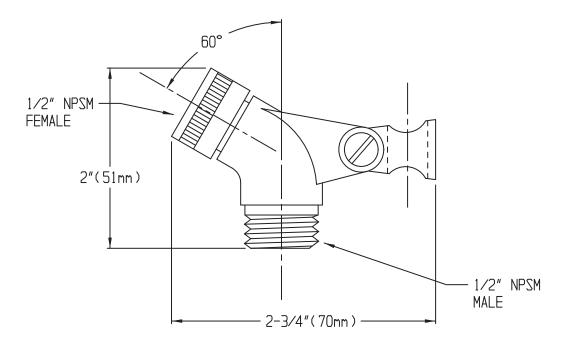

## **INSPECTION CRITERIA:**

- 1. FINISH TO MEET ASME A112.18.1 SPECIFICATIONS.
- 2. DIMENSIONS ARE FOR REFERENCE ONLY.
- 3. PRODUCT TO INCLUDE A RUBBER WASHER.
- 4. PRODUCT TO BE PACKAGED IN A PLAIN WHITE BOX.
- 5. SEE PAGE 2 FOR CORRECT LABEL MARKINGS.

| TOLERAN UNLESS OTHERWISE  X.X = `.030" | SPEC'D        | SPEAKMAN COMPANY WILMINGTON, DE        |                  |         |              |          |  |  |  |
|----------------------------------------|---------------|----------------------------------------|------------------|---------|--------------|----------|--|--|--|
| X.XX = ` .015'<br>X.XXX = ` .005       | DRAWING TI    | TLE                                    |                  |         |              |          |  |  |  |
| FRACTIONAL = ` ANGULAR = ` 1.          |               | INCOMING INSPECTION DRAWING FOR VS-120 |                  |         |              |          |  |  |  |
| CONC.WITHIN .C                         | 006"<br>CHK'D | CGM                                    | SIZE<br><b>A</b> | DWG NO. | VS-120       | REV<br>1 |  |  |  |
| BJO DATE APPE                          |               |                                        | , ,              |         |              |          |  |  |  |
| 6/18/2012                              | APPRV'        | CGM                                    | SCALE            | NTS     | SHEET 1 OF 2 |          |  |  |  |

**VS-120** 

SWIVEL CONNECTOR

WITH 1/2 IN. NPSM INLET & 1/2 IN. NPSF OUTLET

MODEL NO: VS-120 FINISH: WHITE MADE IN CHINA

MFG.DATE

SPEAKMANCOMPANY.COM

VS-120-PC

SWIVEL CONNECTOR