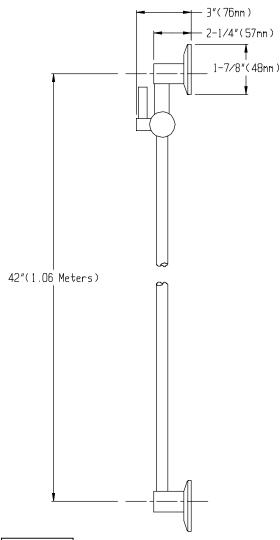

#### **ROUGH-IN MEASUREMENTS**

Product improvements may cause specification and dimensional changes without notice.

#### **DESCRIPTION**

Speakman VERSATILE® 42" chrome plated slide bar with mounting screws.

### **INSTALLATION**

Location of the bar is optional but restricted by the hose length. Attach bar to wall using fasteners supplied. Slip hand held shower with swivel connector onto post. Adjust height of post by loosening post handle. Tighten handle to lock into place.