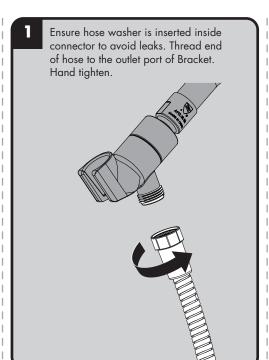

### WARRANTY

0

Warranty information can be found at: www.speakman.com

Ensure hose washer is inserted inside connector to avoid leaks. Thread remaining end of hose to base of Hand Shower. Hand tighten.