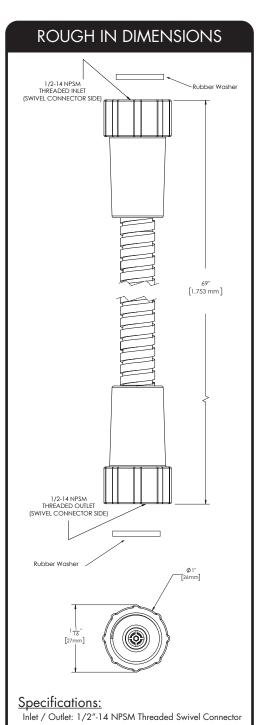

e or service please contact:

#### **SPEAKMAN®**



800-537-2107



customerservice@speakman.com



(In) www.speakman.com

92-VS-145-01

# **IMPORTANT**



Be sure to read instructions thoroughly before beginning installation. Do not overtighten any connections or damage may occur.

### SAFETY TIPS

Cover your drain to prevent loss of parts.

### MAINTENANCE



Periodic cleaning using a mild soap and warm water will help keep your Hand Shower Hose in its original condition.

For best results, dry immediately with a soft, clean cloth. <u>DO NOT USE</u> harsh and/or abrasive cleaners.

### WARRANTY

0

Warranty information can be found at: www.speakman.com



Ensure hose washer is inserted inside connector to avoid leaks. Thread remaining end of hose to base of Hand Shower. Hand tighten.