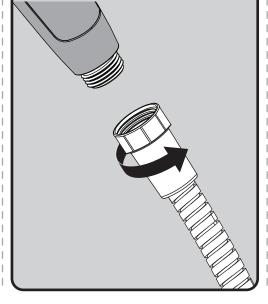

### WARRANTY

0

Warranty information can be found at: www.speakman.com

Ensure hose washer is inserted inside connector to avoid leaks. Thread remaining end of hose to base of Hand Shower. Hand tighten.